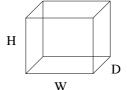

## CODE 700210 till 700220

DIME OF IMPLANTATION H= 190mm W= 130mm

## **USE CONDITIONS**

✓ Degree of protection : IP55 ✓ Field of operation : -5°C + 40°C

✓ Relative humidity : 50% with temperature of 40°C

| CODE   | CONTROL PANEL TYPE          | MAX. POWER<br>TO 230V.<br>TRIPHASE |     | MAX. POWER<br>TO 400V.<br>TRIPHASE |     | MAX AMPEROMETRIC PROTECTION (ADJUSTABLE) | DIMENSIONIS IN mm |     | WEIGHT |       |
|--------|-----------------------------|------------------------------------|-----|------------------------------------|-----|------------------------------------------|-------------------|-----|--------|-------|
|        |                             | KW                                 | HP  | KW                                 | HP  | A                                        | H                 | W   | D      | Kg    |
| 700210 | Q2PT 50÷400/ Q2PTD 50÷400   | 1,5                                | 2   | 3                                  | 4   | 25A                                      | 270               | 190 | 135    | 3,100 |
| 700215 | Q2PT 550÷750/ Q2PTD 550÷750 | 3                                  | 4   | 5,5                                | 7,5 | 25A                                      | 330               | 225 | 145    | 3,100 |
| 700220 | Q2PT 1000/ Q2PTD 1000       | 4                                  | 5,5 | 7,5                                | 10  | 25A                                      | 330               | 225 | 145    | 3,100 |