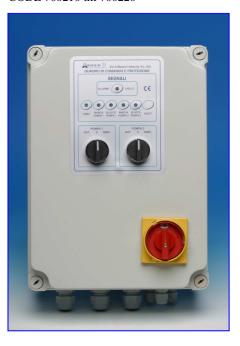

## ELECTRIC CONTROL PANEL TYPE Q2PT WITH A MICROPROCESSOR, WITH AMPEROMETRIC PROTECTION, TO OPERATE 2 TRIPHASE PRESSURIZED OR DRAINAGE ELECTROPUMPS

The electric control panel type Q2PT with a microprocessor, with amperometric protection, has been designed in a simple but modern way in order to operate, by means of a microprocessor card, all the various functions of two triphase pressurized or drainage electrical pumps. The Q2PT is designed to cover the whole range of electric motors from 0.33 KW to 7.5KW triphase, thus allowing us to use one type of control panel in the warehouse for the majority of the motors described above. In order for the control panel to work it needs two pressure switch for the pressurization or floats switch for the drainage (one for each pump)

## **CHARACTERISTICS**

- ✓ Box in thermoplastic material IP55
- ✓ Control card with electrical parts
- ✓ Electric card with microprocessor
- ✓ Amperometric protection
- ✓ Feeding tension  $3 \sim 50/60 \text{ Hz} \pm 10\%$
- ✓ Low tension entrance (12V cc) for external operation by pressure switch or floats switch
- ✓ Integrated circuit for the starter motor on the electronic card
- ✓ Integrated circuit for late starter second pump on the electric card 0÷30"
- ✓ Integrated circuit for late switching off of first pump on the electric card 0÷180"
- ✓ 1 led line, white
- ✓ 2 led march pumps, green
- ✓ 2 led motors blocked, red
- ✓ 2 selectors Ø 22 for Automatic-0-Manual working
- ✓ Fuses for the protection of the electric motors
- ✓ 2 switchs to control the electric motors
- ✓ General switch with lock door
- ✓ Entry and exit of the cables by means of anti tear cables